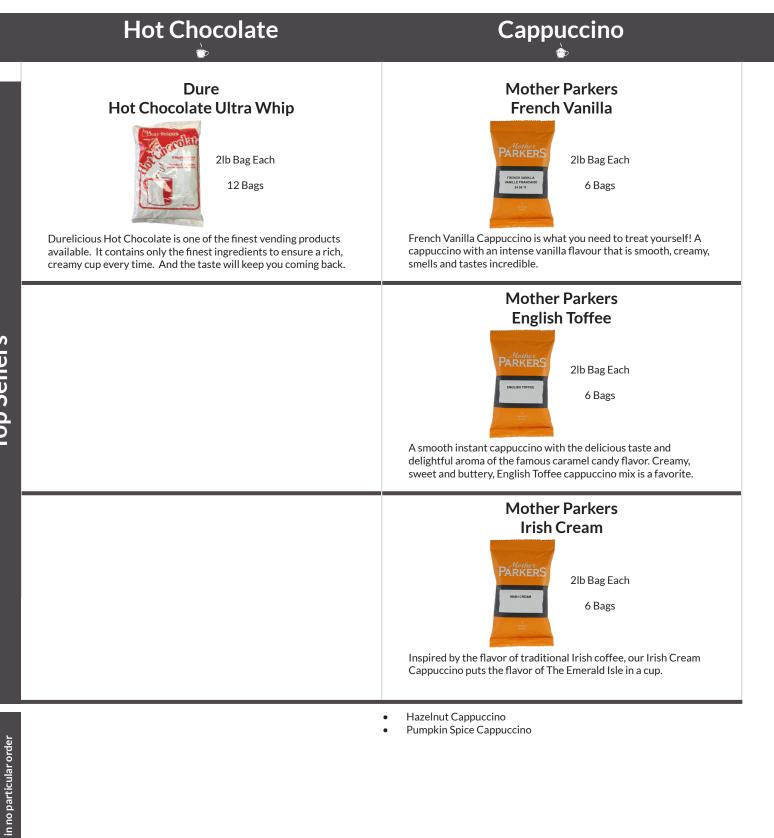

### Mother Parkers Mountain Grown

**Top Sellers** 

64 x 42g Pouches

42 x 39g Pouches

Grown high on the mountain where the soil is the richest, these beans ensure a fullbodied cup with robust flavour and aroma. Good quality. Good value.