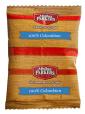

### Mother Parkers Mountain Grown

**Top Sellers** 

64 x 42g Pouches

42 x 39g Pouches

Grown high on the mountain where the soil is the richest, these beans ensure a fullbodied cup with robust flavour and aroma. Good quality. Good value.