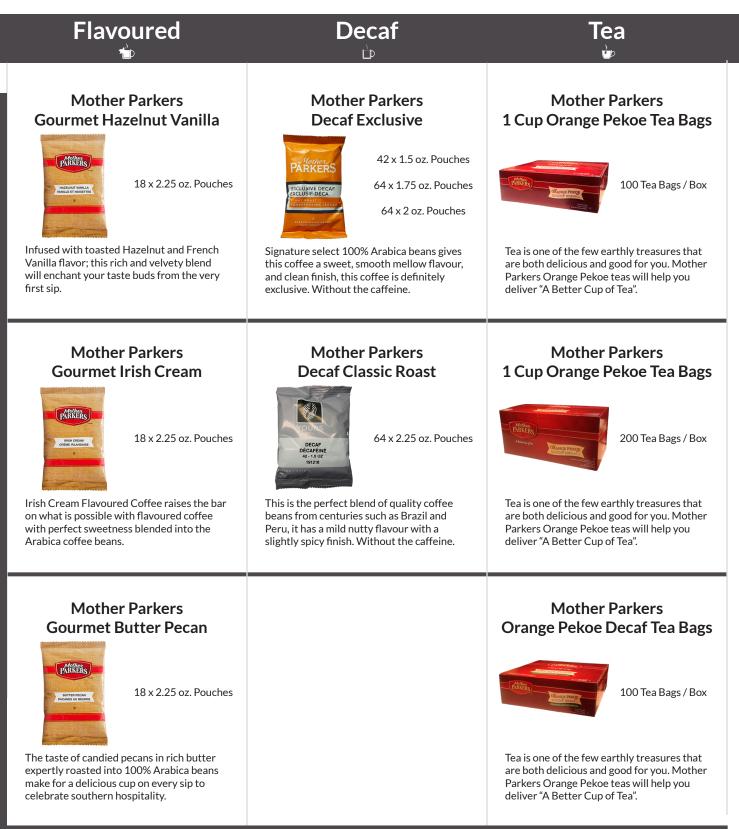

### Mother Parkers 100% Colombian

42 x 1.75 oz. Pouches

64 x 2 oz. Pouches

64 x 2.5 oz. Pouches

A clean smooth flavour, complex "wine-like" aroma and smooth floral finish, this truly is the "coffee standard".

#### Mother Parkers Exclusive

64 x 1.75 Pouches 64 x 2 oz. Pouches

64 x 2.25 oz. Pouches

64 x 2.5 oz. Pouches

Signature select 100% Arabica beans gives this coffee a sweet, smooth mellow flavour. With its slightly nutty aroma and clean finish, this coffee is definitely exclusive.