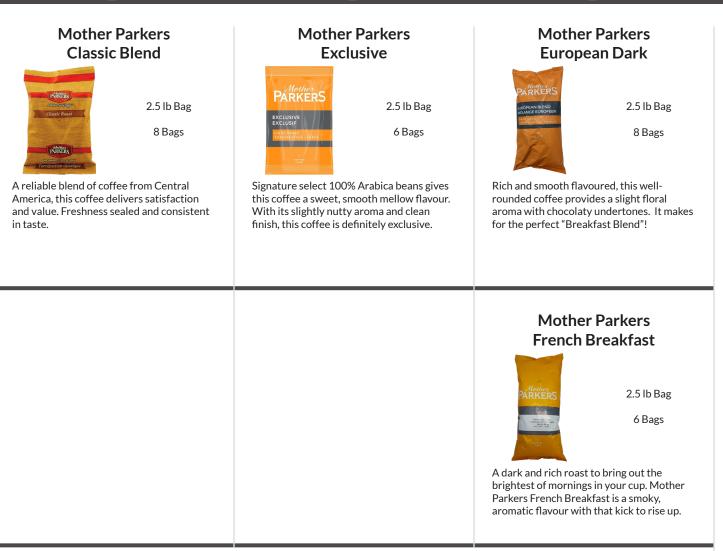

### Mother Parkers 100% Colombian

42 x 1.75 oz. Pouches

64 x 2 oz. Pouches

64 x 2.5 oz. Pouches

A clean smooth flavour, complex "wine-like" aroma and smooth floral finish, this truly is the "coffee standard".